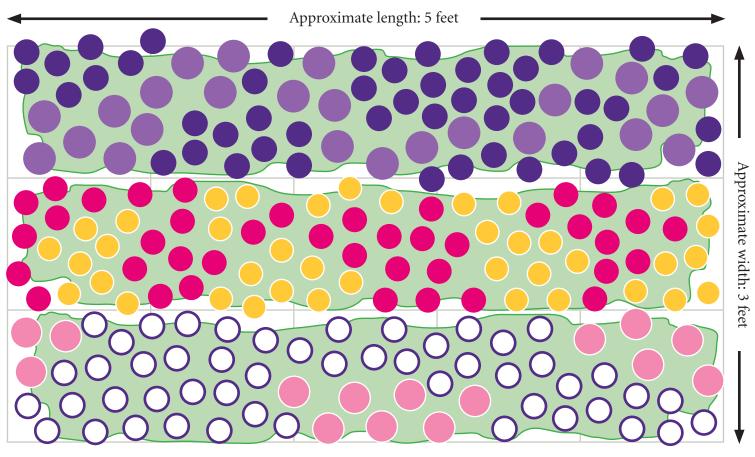

## 100 Days of Color Garden

- Choose 2 or All 3 Plants for the Back of the Garden:
  - Dutch Iris: Tall Height; Early Summer Flowers
- Allium: Tall Height; Late Spring-Early Summer Flowers Fritillaria: Tall Height; Mid Spring Flowers
- Choose 2 or All 3 Plants for the Middle of the Garden:
  - Tulip: Medium Height; Early, Mid- or Late Spring Blooms\*\*
- Narcissus: Medium Height; Early, Mid- or Late Spring Blooms\*\*
  Leucojum: Medium Height; Mid- to Late Spring

  \*\* Bloom time depends on variety. Check the packaging for bloom information.
- Choose 2 or More Plants for the Front of the Garden:
- Hyacinth: Short Height; Mid-Spring Flowers
- Crocus: Short Height; Early Spring Flowers
  Anemone blanda: Short Height; Early Spring Flowers
  Tulipa specie: Short Height; Early to Mid-Spring Flowers
  Iris reticulata: Short Height; Early Spring Flowers